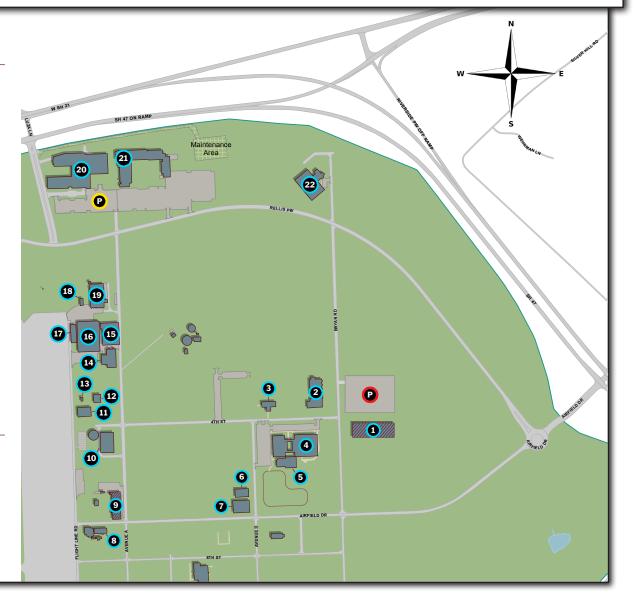

# NORTHEAST CAMPUS MAP

## **BUILDING NUMBER & NAME**

- 1 RELLIS Academic Complex Phase 1 (Opening Fall 2019)
- 2 Blinn College Walter C. Schwartz Building
- 3 Blinn College Faculty Annex
- 4 TEEX Law Enforcement Office Building
- 5 TEEX Law Enforcement Gym
- 6 Architecture Fabrication and Design Lab
- 7 Architecture Fabrication and Design Lab
- 8 Conservation Research Lab
- 9 RELLIS Campus Administration and Operations Building (Opening Spring 2019)
- 10 RELLIS Central Utility Plant
- 11 TTI Environmental & Emissions Research Lab
- 12 TTI Research Storage Building
- 13 RELLIS EHS Hazardous Waste Facility
- 14 TTI Machining Facility
- 15 TTI Proving Ground Research Support
- 16 TTI Proving Ground Research Hangar
- 17 TTI Office Building
- 18 TTI Research Pendulum Test Facility
- 19 TEES Energy Systems Lab
- 20 Center for Infrastructure Renewal (CIR)
- 21 TTI Headquarters Building
- 22 Joint Library Facility with University of Texas

Parking lot 1000 for Academic Alliance

Parking lot for CIR